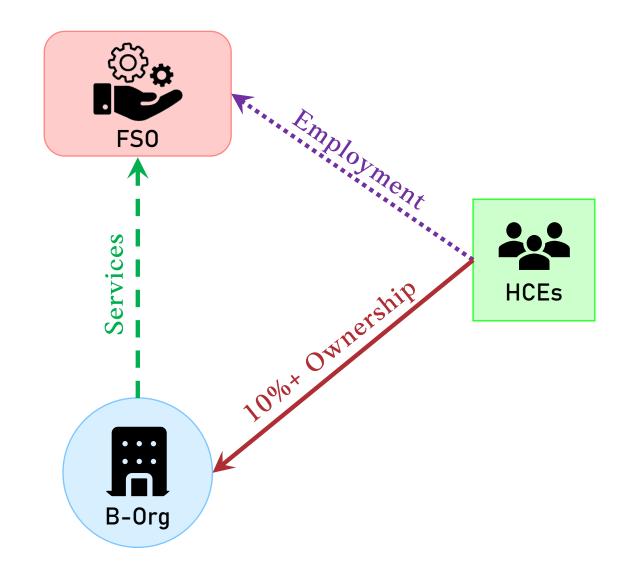

### ASG DETERMINATION: PEACH & WHITE ACCOUNTING

#### B-Org must satisfy the following:

- 1. Significant part of the business must be performing services for FSO, and
- 2. 10%+ of business's ownership is/are attributable to HCE(s) employed by the FSO.

### FSO (service organization):

Either in field of:

- Health
- Law
- Engineering
- Architecture
- Accounting
- Actuarial science
- Performing arts
- Consulting
- Insurance

Or,

An organization for which capital is not a material income producing factor, considering all facts and circumstances