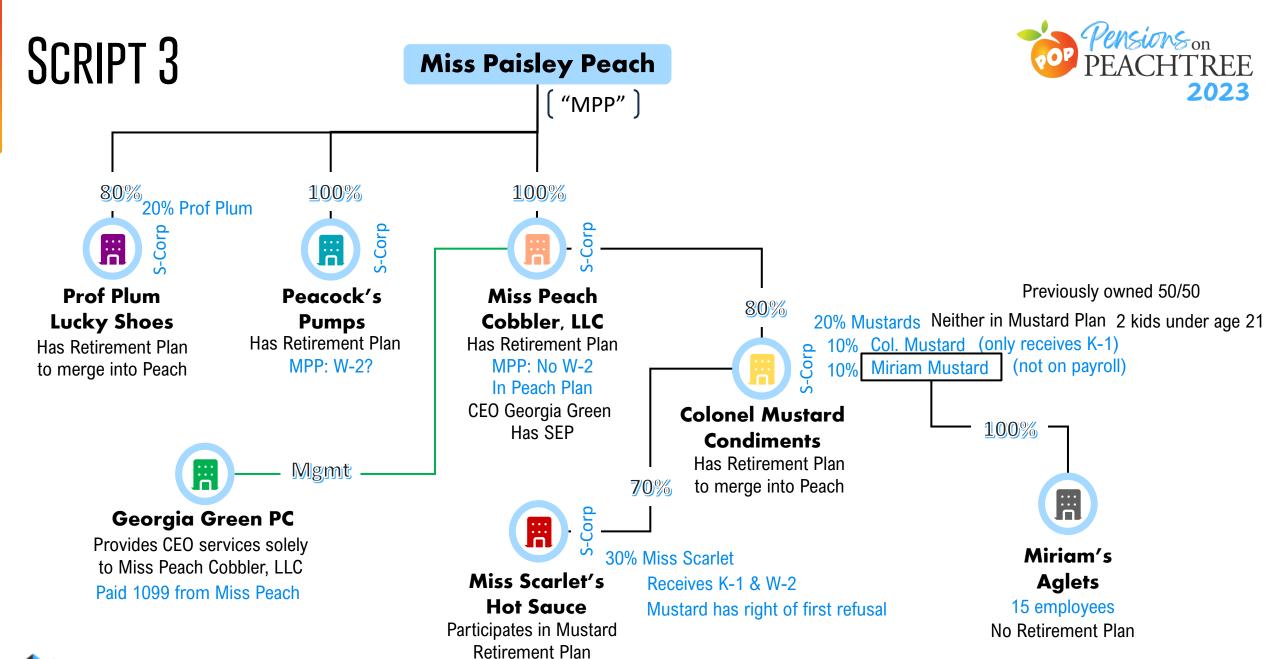

#### SCRIPT 2 **Miss Paisley Peach** "MPP" ] 80% 100% 100% 20% Prof Plum S-Corp S-Corp H **Prof Plum** Peacock's Miss Peach 80% **Lucky Shoes** 20% Mustards Neither in Mustard Plan **Pumps** Cobbler, LLC Has Retirement Plan Has Retirement Plan Col. Mustard (only receives K-1) Has Retirement Plan MPP: W-2? MPP: No W-2 Miriam Mustard (not on payroll) to merge into Peach In Peach Plan CEO Georgia Green **Colonel Mustard** Has SEP **Condiments** Has Retirement Plan H Mgmt to merge into Peach 70% **Georgia Green PC** Provides CEO services solely to Miss Peach Cobbler, LLC Miss Scarlet's Paid 1099 from Miss Peach **Hot Sauce**