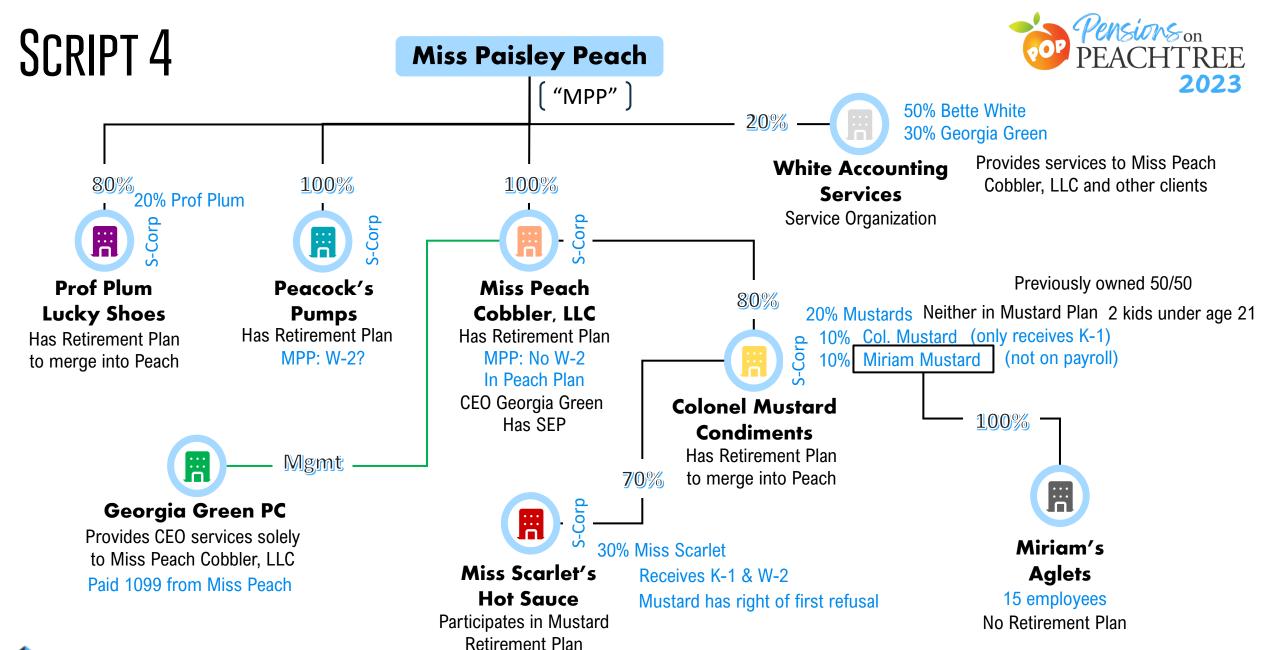

#### SCRIPT 2 **Miss Paisley Peach** "MPP" ] 80% 100% 100% 20% Prof Plum S-Corp S-Corp H **Prof Plum** Peacock's Miss Peach 80% **Lucky Shoes** 20% Mustards Neither in Mustard Plan **Pumps** Cobbler, LLC Has Retirement Plan Has Retirement Plan Col. Mustard (only receives K-1) Has Retirement Plan MPP: W-2? MPP: No W-2 Miriam Mustard (not on payroll) to merge into Peach In Peach Plan CEO Georgia Green **Colonel Mustard** Has SEP **Condiments** Has Retirement Plan H Mgmt to merge into Peach 70% **Georgia Green PC** Provides CEO services solely to Miss Peach Cobbler, LLC Miss Scarlet's Paid 1099 from Miss Peach **Hot Sauce**

## MUSTARD COVERAGE – 2022 PLAN YEAR

| Mustard Plan | Total EEs | Total NHCEs | Bene NHCEs | Total HCEs | Bene HCEs |
|--------------|-----------|-------------|------------|------------|-----------|
| Mustard      | 57        | 53          | 39         | 4          | 4         |
| Scarlett     | 38        | 36          | 20         | 1          | 1         |
| Aglets       | 15        | 14          | 0          | 1          | 0         |
|              | 110       | 103         | 59         | 6          | 5         |
|              |           |             |            |            |           |