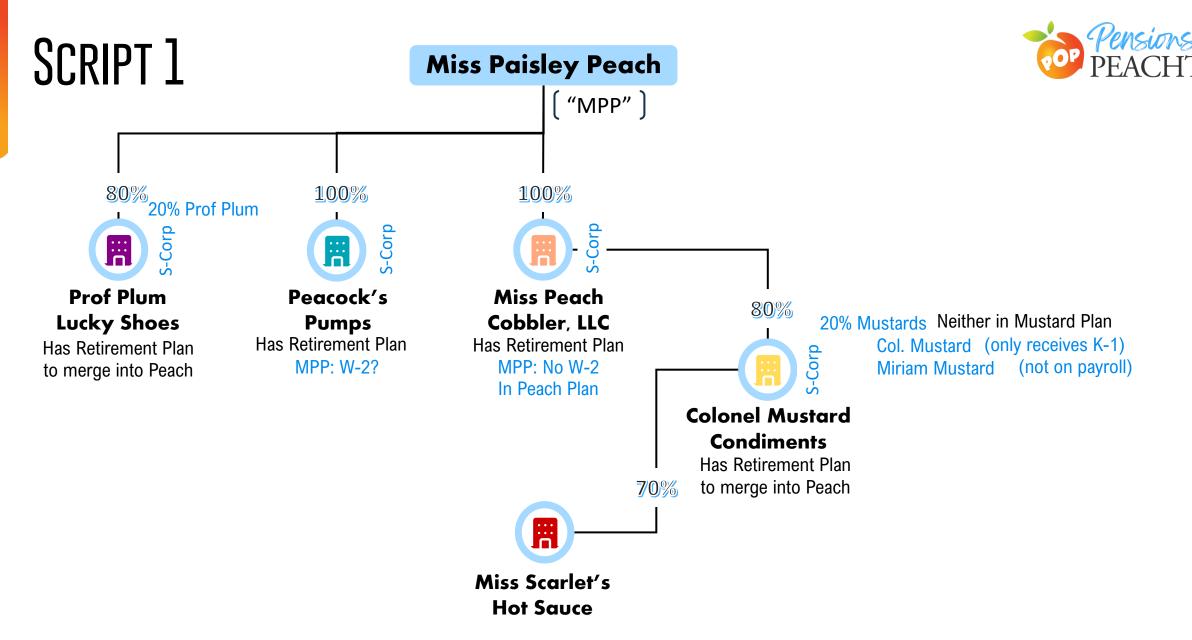

#### SCRIPT 2 **Miss Paisley Peach** "MPP" ] 80% 100% 100% 20% Prof Plum S-Corp S-Corp H **Prof Plum** Peacock's Miss Peach 80% **Lucky Shoes** 20% Mustards Neither in Mustard Plan **Pumps** Cobbler, LLC Has Retirement Plan Has Retirement Plan Col. Mustard (only receives K-1) Has Retirement Plan MPP: W-2? MPP: No W-2 Miriam Mustard (not on payroll) to merge into Peach In Peach Plan CEO Georgia Green **Colonel Mustard** Has SEP **Condiments** Has Retirement Plan H Mgmt to merge into Peach 70% **Georgia Green PC** Provides CEO services solely to Miss Peach Cobbler, LLC Miss Scarlet's Paid 1099 from Miss Peach **Hot Sauce**